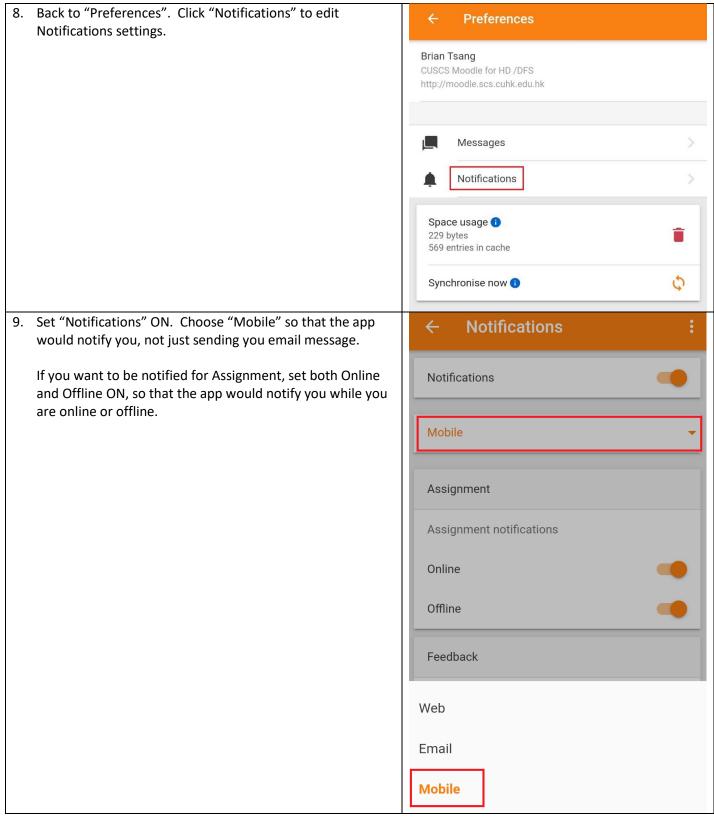

# User Guide – Using Moodle App for Mobile Devices (for PCE Students)

- A. Install Moodle App for Mobile Devices
- B. Login
- C. General Settings about Messages and Notifications
- D. View Calendar
- E. View Course Materials and Download Course for Offline Viewing
- F. Message and Chatting
- G. Support

#### A. Install Moodle App for Mobile Devices









## B. Login









#### C. General Settings about Messages and Notifications

























#### **D. View Calendar**

1. Click the "Calendar" icon at the bottom left hand corner. Calendar events Pick a date to view, eg. Oct 15. < October 2020 > Wed Fri Sun Mon Tue Thu Sat 1 2 3 0 0 4 5 6 8 9 10 . . 0 0 0 17 11 12 13 14 16 . 0 . . . 19 20 24 18 21 22 23 . • . . . 25 26 27 28 29 30 31











5. If you need to add a reminder, you can pick an event, click "Set a new reminder".

Select a Date and click "ADD".

You can find a new reminder in this event.

P.S. If the teacher had created an assignment activity in Moodle, the assignment's due date would be appeared in Moodle calendar.

By default, Moodle App's calendar would remind students using default setting (1 hour before due time) only. So we suggest you add a new reminder for Assignment by yourself.





6. If you can