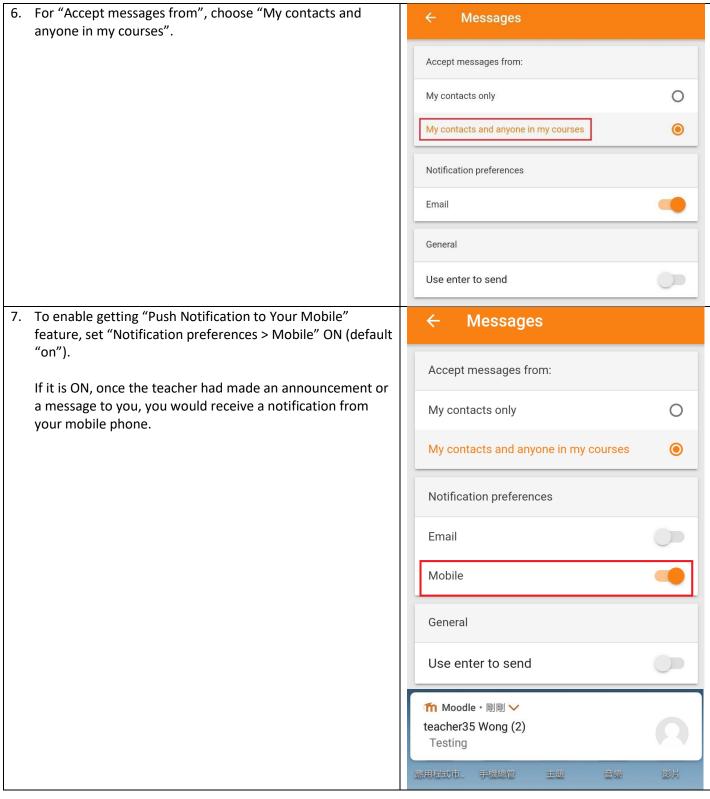

# User Guide – Using Moodle App for Mobile Devices (for PCE Students)

- A. Install Moodle App for Mobile Devices
- B. Login
- C. General Settings about Messages and Notifications
- D. View Calendar
- E. View Course Materials and Download Course for Offline Viewing
- F. Message and Chatting
- G. Support

#### A. Install Moodle App for Mobile Devices









## B. Login









#### C. General Settings about Messages and Notifications

























#### **D. View Calendar**

1. Click the "Calendar" icon at the bottom left hand corner. Calendar events Pick a date to view, eg. Oct 15. < October 2020 > Wed Fri Sun Mon Tue Thu Sat 1 2 3 0 0 4 5 6 8 9 10 . . 0 0 0 17 11 12 13 14 16 . 0 . . . 19 20 24 18 21 22 23 . • . . . 25 26 27 28 29 30 31











5. If you need to add a reminder, you can pick an event, click "Set a new reminder".

Select a Date and click "ADD".

You can find a new reminder in this event.

P.S. If the teacher had created an assignment activity in Moodle, the assignment's due date would be appeared in Moodle calendar.

By default, Moodle App's calendar would remind students using default setting (1 hour before due time) only. So we suggest you add a new reminder for Assignment by yourself.





6. If you