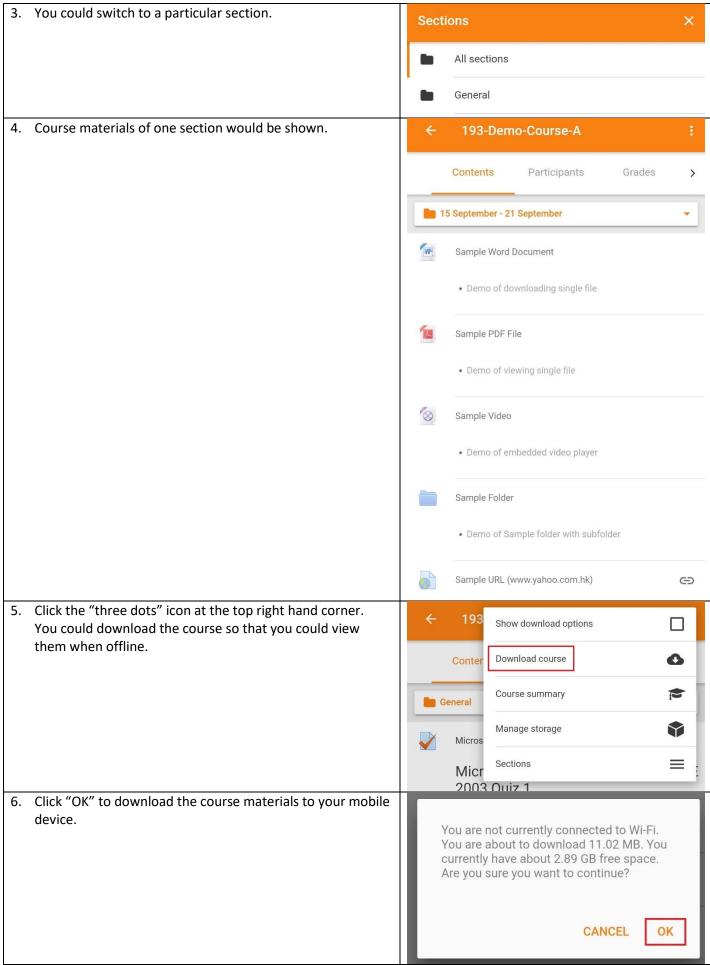

### E. View Course Materials and Download Course for Offline Viewing

7. If you can view some sections' activities in the Calendar at 999-EN1190-70 English ... Moodle Website but not in Moodle App, you can pull down "All sections". The Moodle App calendar would be synchronised from Moodle Website. Contents Participants You also can click "Synchronise now" at "Preferences". All sections General Class Announcement **Preferences** Messages Notifications Space usage 1 3.97 KB 102 entries in cache

Synchronise now 1