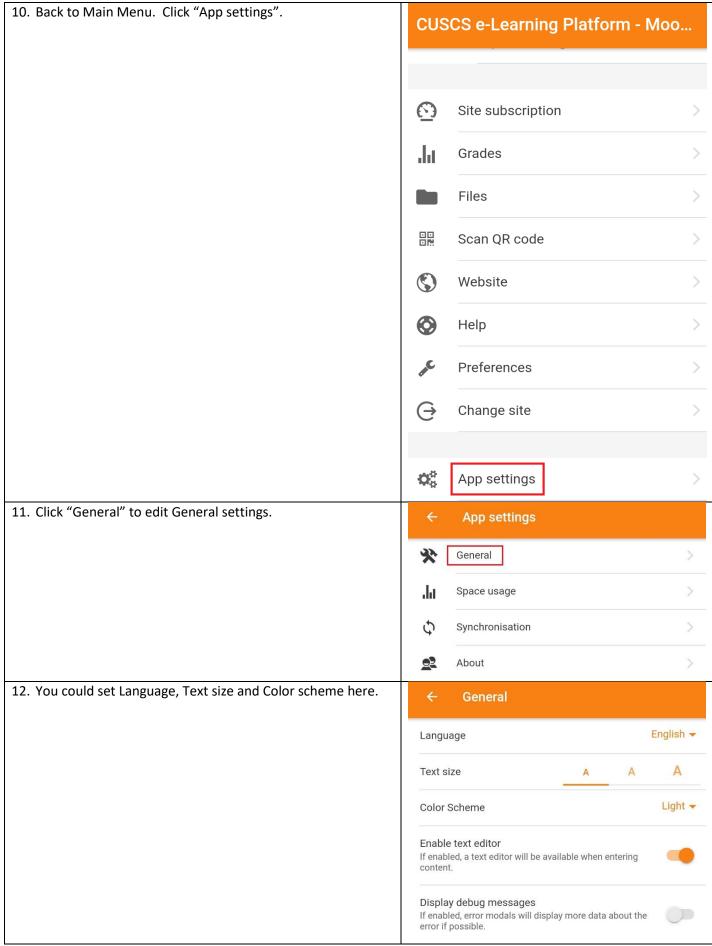

# User Guide – Using Moodle App for Mobile Devices (for PCE Students)

- A. Install Moodle App for Mobile Devices
- B. Login
- C. General Settings about Messages and Notifications
- D. View Calendar
- E. View Course Materials and Download Course for Offline Viewing
- F. Message and Chatting
- G. Support

#### A. Install Moodle App for Mobile Devices









## B. Login









#### C. General Settings about Messages and Notifications

























#### **D. View Calendar**

1. Click the "Calendar" icon at the bottom left hand corner. Calendar events Pick a date to view, eg. Oct 15. < October 2020 > Wed Fri Sun Mon Tue Thu Sat 1 2 3 0 0 4 5 6 8 9 10 . . 0 0 0 17 11 12 13 14 16 . 0 . . . 19 20 24 18 21 22 23 . • . . . 25 26 27 28 29 30 31











5. If you need to add a reminder, you can pick an event, click "Set a new reminder".

Select a Date and click "ADD".

You can find a new reminder in this event.

P.S. If the teacher had created an assignment activity in Moodle, the assignment's due date would be appeared in Moodle calendar.

By default, Moodle App's calendar would remind students using default setting (1 hour before due time) only. So we suggest you add a new reminder for Assignment by yourself.





6. If you can view