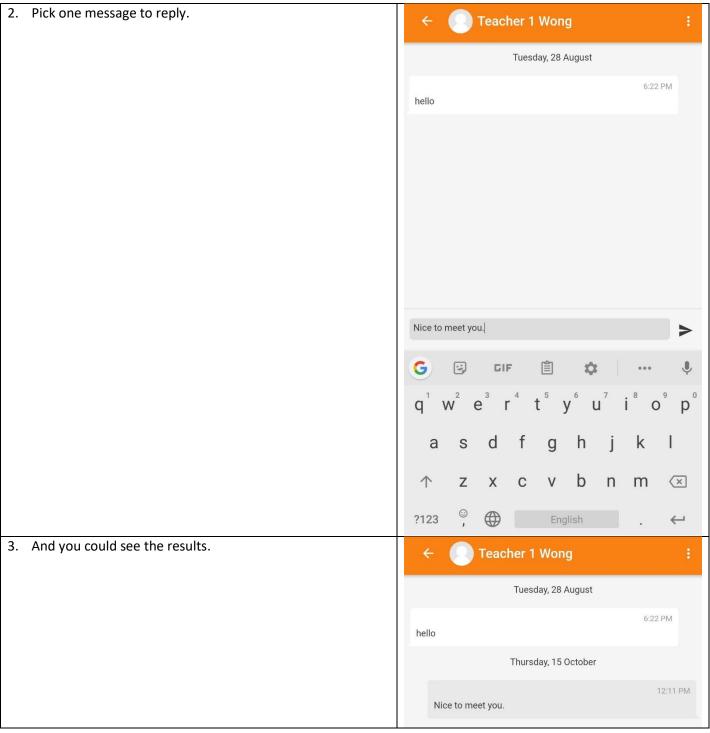

## F. Message and Chatting

4. Click the "three dots" (Tools) icon at the top right hand corner. More options that you could configure.