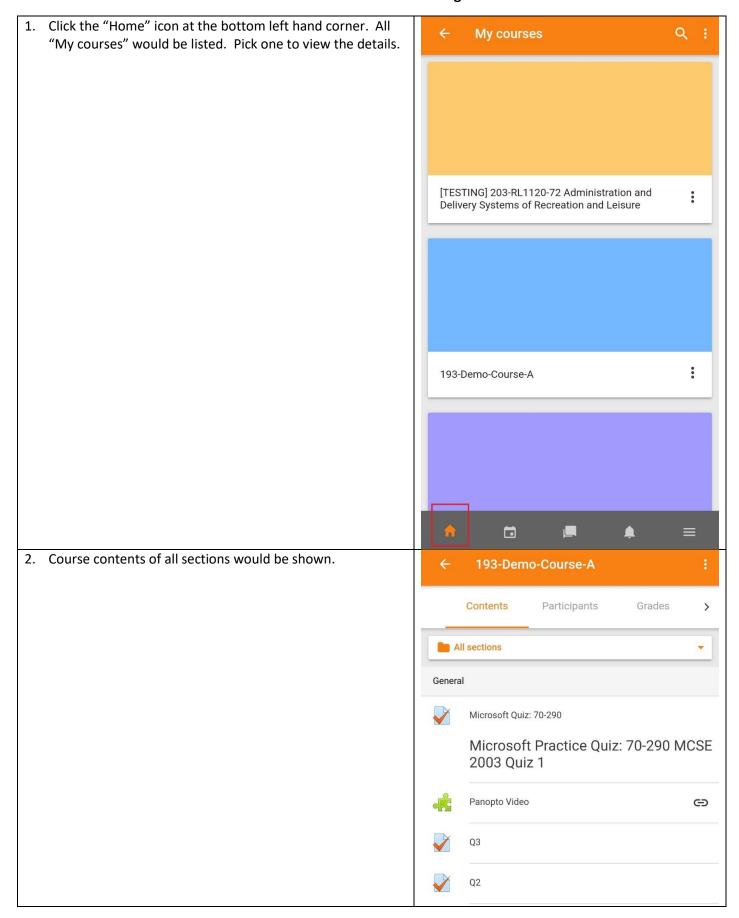

### E. View Course Materials and Download Course for Offline Viewing

7. If you can view some sections' activities in the Calendar at 999-EN1190-70 English ... Moodle Website but not in Moodle App, you can pull down "All sections". The Moodle App calendar would be synchronised from Moodle Website. Contents Participants You also can click "Synchronise now" at "Preferences". All sections General Class Announcement **Preferences** Messages Notifications Space usage 1 3.97 KB 102 entries in cache