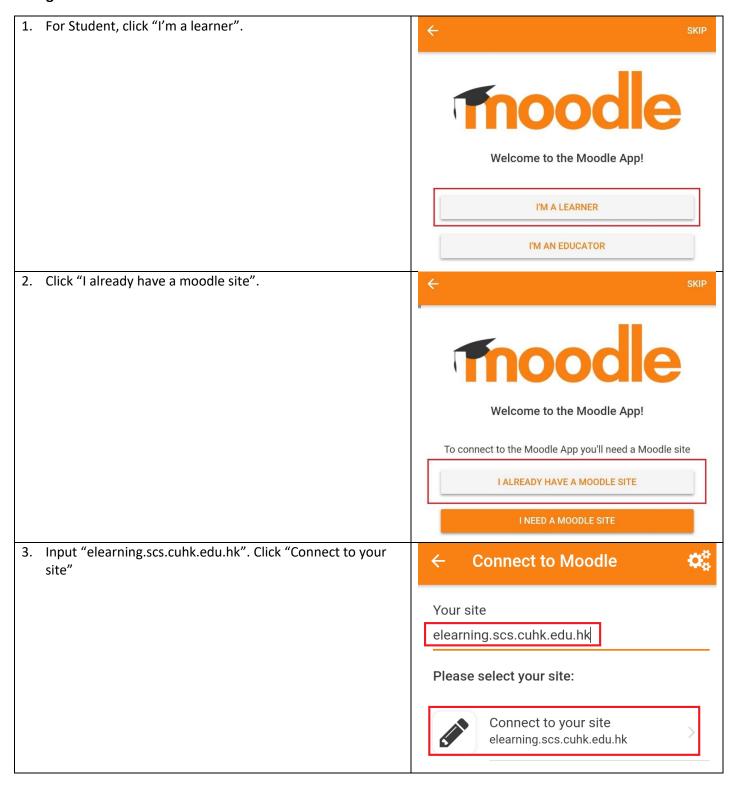

# User Guide – Using Moodle App for Mobile Devices (for PCE Students)

- A. Install Moodle App for Mobile Devices
- B. Login
- C. General Settings about Messages and Notifications
- D. View Calendar
- E. View Course Materials and Download Course for Offline Viewing
- F. Message and Chatting
- G. Support

#### A. Install Moodle App for Mobile Devices









## B. Login









#### C. General Settings about Messages and Notifications

























#### **D. View Calendar**

1. Click the "Calendar" icon at the bottom left hand corner. Calendar events Pick a date to view, eg. Oct 15. < October 2020 > Wed Fri Sun Mon Tue Thu Sat 1 2 3 0 0 4 5 6 8 9 10 . . 0 0 0 17 11 12 13 14 16 . 0 . . . 19 20 24 18 21 22 23 . • . . . 25 26 27 28 29 30 31











5. If you need to add a reminder, you can pick an event, click "Set a new reminder".

Select a Date and click "ADD".

You can find a new reminder in this event.

P.S. If the teacher had created an assignment activity in Moodle, the assignment's due date would be appeared in Moodle calendar.

By default, Moodle App's calendar would remind students using default setting (1 hour before due time) only. S