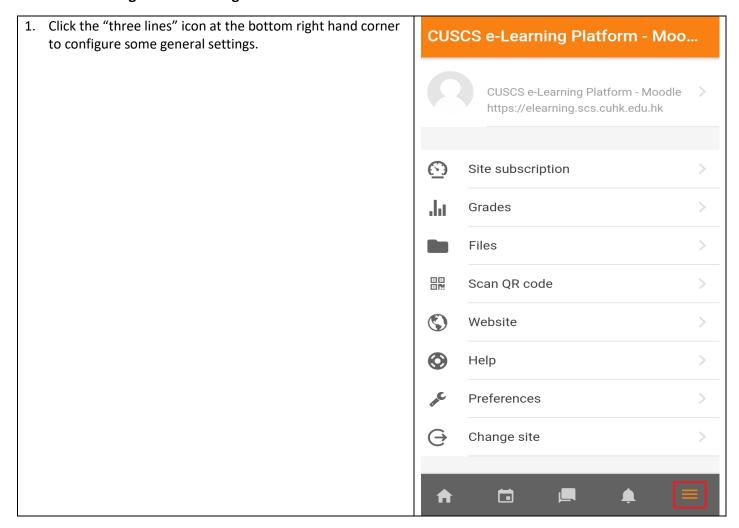

# User Guide – Using Moodle App for Mobile Devices (for PCE Students)

- A. Install Moodle App for Mobile Devices
- B. Login
- C. General Settings about Messages and Notifications
- D. View Calendar
- E. View Course Materials and Download Course for Offline Viewing
- F. Message and Chatting
- G. Support

#### A. Install Moodle App for Mobile Devices









## B. Login









#### C. General Settings about Messages and Notifications

























#### **D. View Calendar**

1. Click the "Calendar" icon at the bottom left hand corner. Calendar events Pick a date to view, eg. Oct 15. < October 2020 > Wed Fri Sun Mon Tue Thu Sat 1 2 3 0 0 4 5 6 8 9 10 . . 0 0 0 17 11 12 13 14 16 . 0 . . . 19 20 24 18 21 22 23 . • . . . 25 26 27 28 29 30 31











5. If you need to add a reminder, you can pick an event, click "Set a new reminder".

Select a Date and click "ADD".

You can find a new reminder in this event.

P.S. If the teacher had created an assignment activity in Moodle, the assignment's due date would be appeared in Moodle calendar.

By default, Moodle App's calendar would remind students using default setting (1 hour before due time) only. So we suggest you add a new reminder for Assignment by yourself.