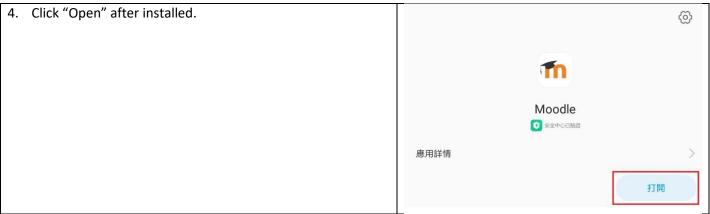

# User Guide – Using Moodle App for Mobile Devices (for PCE Students)

- A. Install Moodle App for Mobile Devices
- B. Login
- C. General Settings about Messages and Notifications
- D. View Calendar
- E. View Course Materials and Download Course for Offline Viewing
- F. Message and Chatting
- G. Support

#### A. Install Moodle App for Mobile Devices









## B. Login









#### C. General Settings about Messages and Notifications

























#### **D. View Calendar**

1. Click the "Calendar" icon at the bottom left hand corner. Calendar events Pick a date to view, eg. Oct 15. < October 2020 > Wed Fri Sun Mon Tue Thu Sat 1 2 3 0 0 4 5 6 8 9 10 . . 0 0 0 17 11 12 13 14 16 . 0 . . . 19 20 24 18 21 22 23 . • . . . 25 26 27 28 29 30 31











5. If you need to add a reminder, you can pick an event, click "Set a new reminder".

Select a Date and click "ADD".

You can find a new reminder in this event.

P.S. If the teacher had created an assignment activity in Moodle, the assignment's due date would be appeared in Moodle calendar.

By default, Moodle App's calendar would remind students using default setting (1 hour before