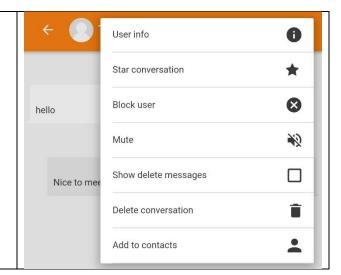

## F. Message and Chatting

4. Click the "three dots" (Tools) icon at the top right hand corner. More options that you could configure.