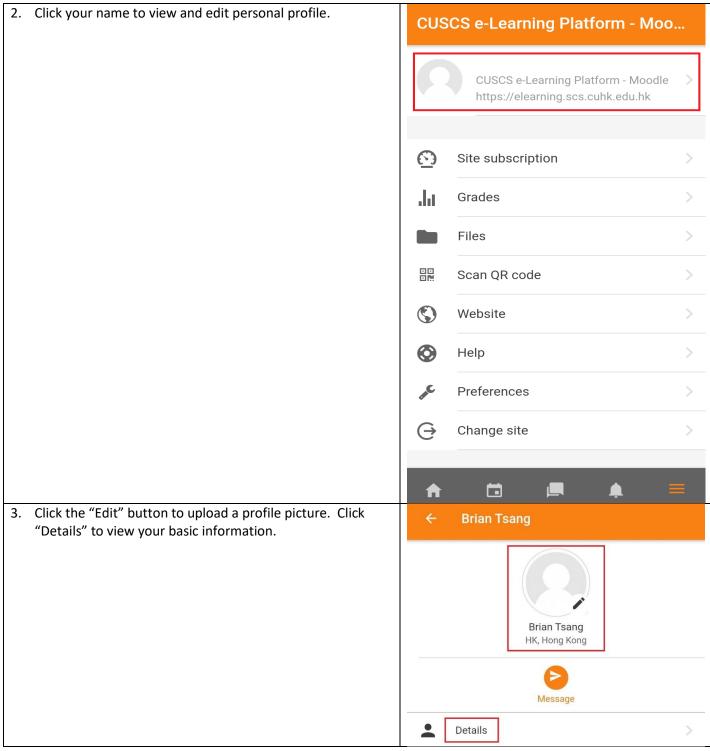

# User Guide – Using Moodle App for Mobile Devices (for PCE Students)

- A. Install Moodle App for Mobile Devices
- B. Login
- C. General Settings about Messages and Notifications
- D. View Calendar
- E. View Course Materials and Download Course for Offline Viewing
- F. Message and Chatting
- G. Support

#### A. Install Moodle App for Mobile Devices









## B. Login









#### C. General Settings about Messages and Notifications

























#### **D. View Calendar**

1. Click the "Calendar" icon at the bottom left hand corner. Calendar events Pick a date to view, eg. Oct 15. < October 2020 > Wed Fri Sun Mon Tue Thu Sat 1 2 3 0 0 4 5 6 8 9 10 . . 0 0 0 17 11 12 13 14 16 . 0 . . . 19 20 24 18 21 22 23 . • . . . 25 26 27 28 29 30 31











5. If you need to add a reminder, you can pick an event, click "Set a new reminder".

Select a Date and click "ADD".

You can find a new reminder in this event.

P.S. If the teacher had created an assignment activity in Moodle, the assignment's due date would be appeared in Moodle calendar.

By default, Moodle App's calendar would remind students using default setting (1 hour before due time) only. So we suggest you add a new reminder for Assignment by yourself.





6.