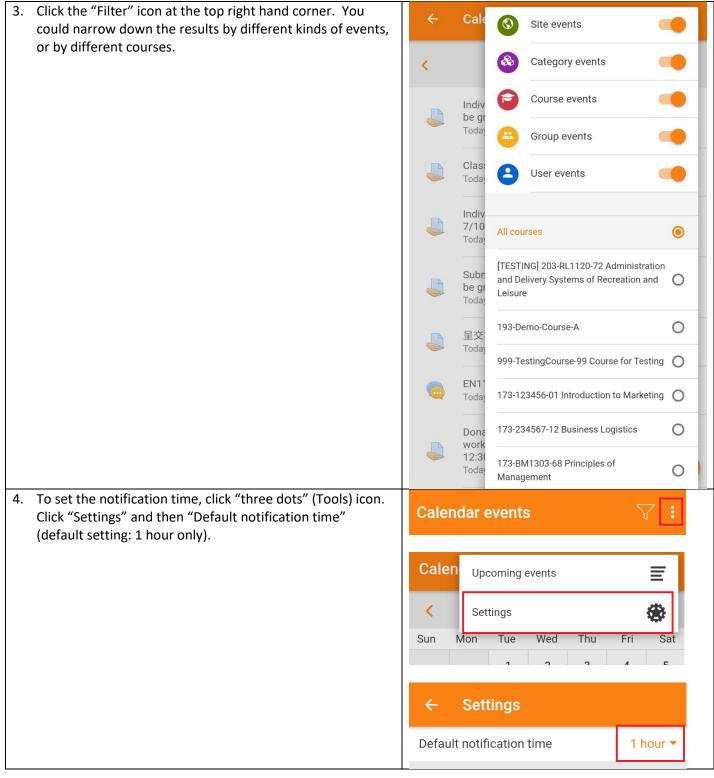

By default, Moodle App's calendar would remind students using default setting (1 hour before due time) only. So we suggest you add a new reminder for Assignment by yourself.

6. If you can view some events in the Calendar at Moodle Website but not in Moodle App, you can pull down the calendar. The Moodle App calendar would be synchronised from Moodle Website.

You also can click "Synchronise now" at Preferences.