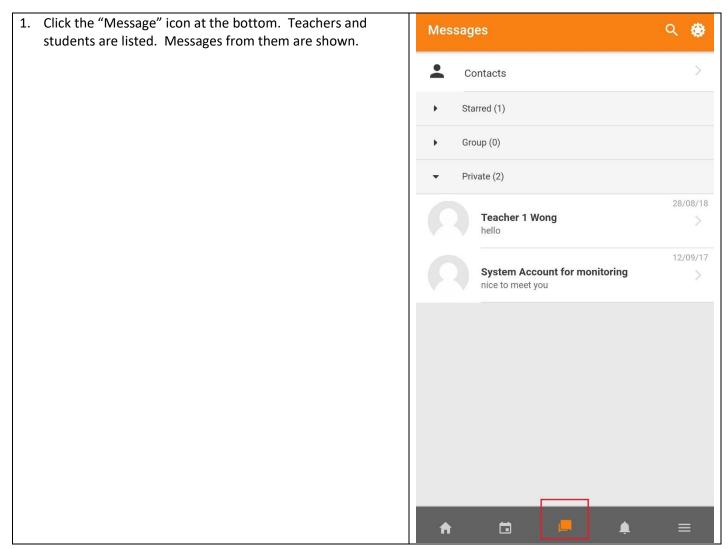

## F. Message and Chatting

4. Click the "three dots" (Tools) icon at the top right hand corner. More options that you could configure.