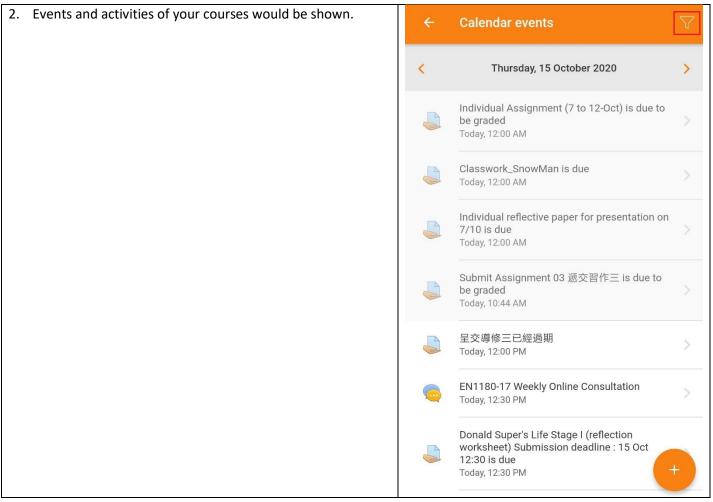

#### **D. View Calendar**

1. Click the "Calendar" icon at the bottom left hand corner. Calendar events Pick a date to view, eg. Oct 15. < October 2020 > Wed Fri Sun Mon Tue Thu Sat 1 2 3 0 0 4 5 6 8 9 10 . . 0 0 0 17 11 12 13 14 16 . 0 . . . 19 20 24 18 21 22 23 . • . . . 25 26 27 28 29 30 31