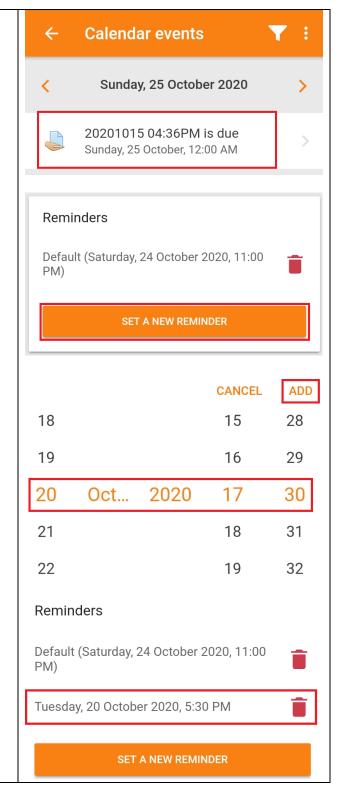

5. If you need to add a reminder, you can pick an event, click "Set a new reminder".

Select a Date and click "ADD".

You can find a new reminder in this event.

P.S. If the teacher had created an assignment activity in Moodle, the assignment's due date would be appeared in Moodle calendar.

By default, Moodle App's calendar would remind students using default setting (1 hour before due time) only. So we suggest you add a new reminder for Assignment by yourself.

6. If you can view some events in the Calendar at Moodle Website but not in Moodle App, you can pull down the calendar. The Moodle App calendar would be synchronised from Moodle Website.