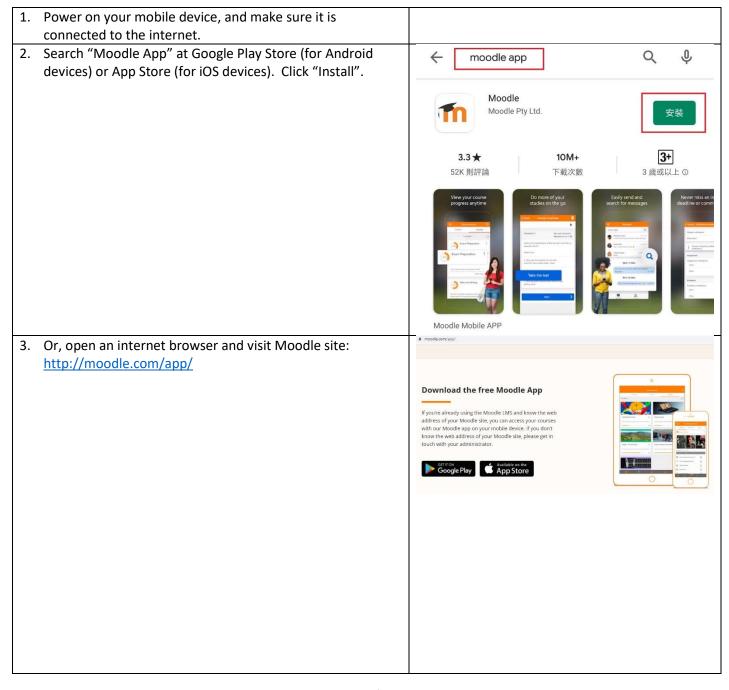

# User Guide – Using Moodle App for Mobile Devices (for PCE Students)

- A. Install Moodle App for Mobile Devices
- B. Login
- C. General Settings about Messages and Notifications
- D. View Calendar
- E. View Course Materials and Download Course for Offline Viewing
- F. Message and Chatting
- G. Support

#### A. Install Moodle App for Mobile Devices









## B. Login









#### C. General Settings about Messages and Notifications

























#### **D. View Calendar**

1. Click the "Calendar" icon at the bottom left hand corner. Calendar events Pick a date to view, eg. Oct 15. < October 2020 > Wed Fri Sun Mon Tue Thu Sat 1 2 3 0 0 4 5 6 8 9 10 . . 0 0 0 17 11 12 13 14 16 . 0 . . . 19 20 24 18 21 22 23 . • . . . 25 26 27 28 29 30 31











5. If you need to add a reminder, you can pick an event, click "Set a new reminder".

Select a Date and click "ADD".

You can find a new reminder in this event.

P.S. If the teacher had created an assignment activity in Moodle, the assignment's due date would be appeared in Moodle calendar.

By default, Moodle App's calendar would remind students using default setting (1 hour bef