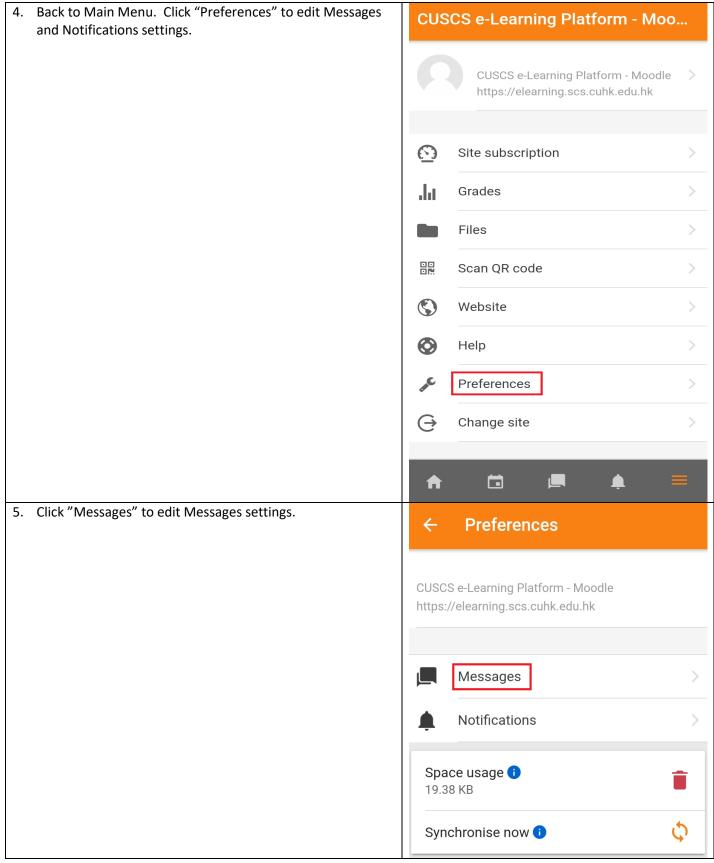

# User Guide – Using Moodle App for Mobile Devices (for PCE Students)

- A. Install Moodle App for Mobile Devices
- B. Login
- C. General Settings about Messages and Notifications
- D. View Calendar
- E. View Course Materials and Download Course for Offline Viewing
- F. Message and Chatting
- G. Support

#### A. Install Moodle App for Mobile Devices









## B. Login









#### C. General Settings about Messages and Notifications

























#### **D. View Calendar**

1. Click the "Calendar" icon at the bottom left hand corner. Calendar events Pick a date to view, eg. Oct 15. < October 2020 > Wed Fri Sun Mon Tue Thu Sat 1 2 3 0 0 4 5 6 8 9 10 . . 0 0 0 17 11 12 13 14 16 . 0 . . . 19 20 24 18 21 22 23 . • . . . 25 26 27 28 29 30 31











5. If you need to add a reminder, you can pick an event, click "Set a new reminder".

Select a Date and click "ADD".

You can find a new reminder in this event.

P.S. If the teacher had created an assignment activity in Moodle, the assignment's due date would be appeared in Moodle calendar.

By default, Moodle App's calendar would remind students using default setting (1 hour before due time) only. So we suggest you add a new reminder for Assignment by yourself.





6. If