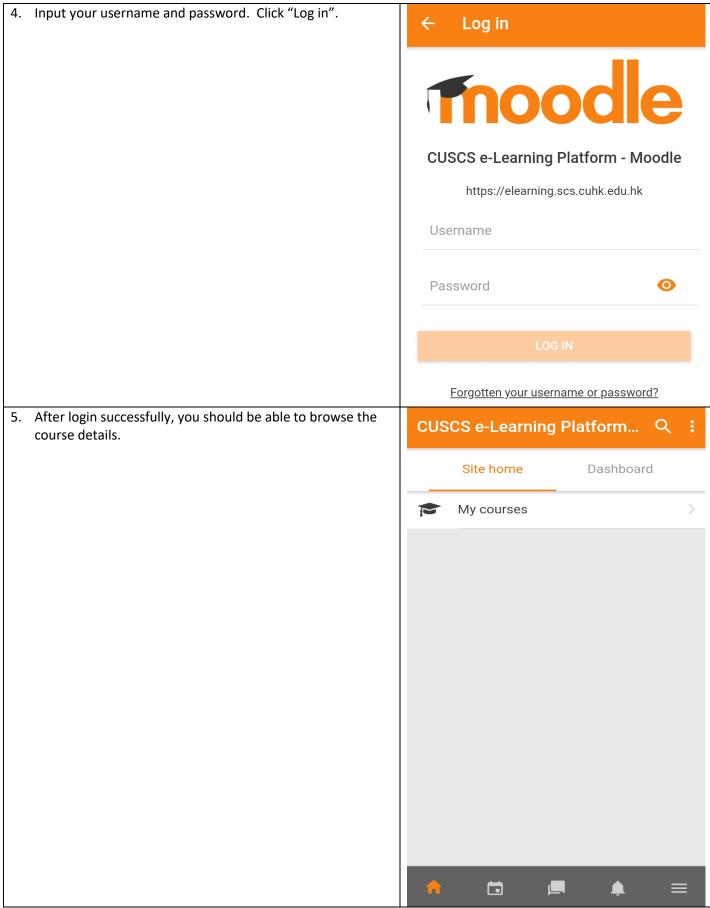

# User Guide – Using Moodle App for Mobile Devices (for PCE Students)

- A. Install Moodle App for Mobile Devices
- B. Login
- C. General Settings about Messages and Notifications
- D. View Calendar
- E. View Course Materials and Download Course for Offline Viewing
- F. Message and Chatting
- G. Support

#### A. Install Moodle App for Mobile Devices









## B. Login









#### C. General Settings about Messages and Notifications

























#### **D. View Calendar**

1. Click the "Calendar" icon at the bottom left hand corner. Calendar events Pick a date to view, eg. Oct 15. < October 2020 > Wed Fri Sun Mon Tue Thu Sat 1 2 3 0 0 4 5 6 8 9 10 . . 0 0 0 17 11 12 13 14 16 . 0 . . . 19 20 24 18 21 22 23 . • . . . 25 26 27 28 29 30 31











5. If you need to add a reminder, you can pick an event, click "Set a new reminder".

Select a Date and click "ADD".

You can find a new reminder in this event.

P.S. If the teacher had created an assignment activity in Moodle, the assignment's due date would be appeared in Moodle calendar.

By default, Moodle App's calendar would remind students using default setting (1 hour before due time) only. So we