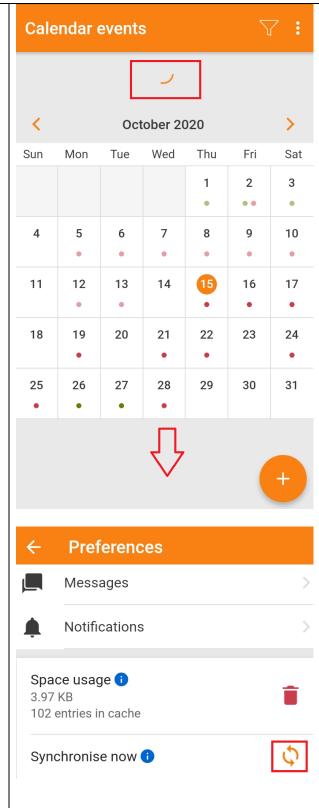

By default, Moodle App's calendar would remind students using default setting (1 hour before due time) only. So we suggest you add a new reminder for Assignment by yourself.

6. If you can view some events in the Calendar at Moodle Website but not in Moodle App, you can pull down the calendar. The Moodle App calendar would be synchronised from Moodle Website.

You also can click "Synchronise now" at Preferences.